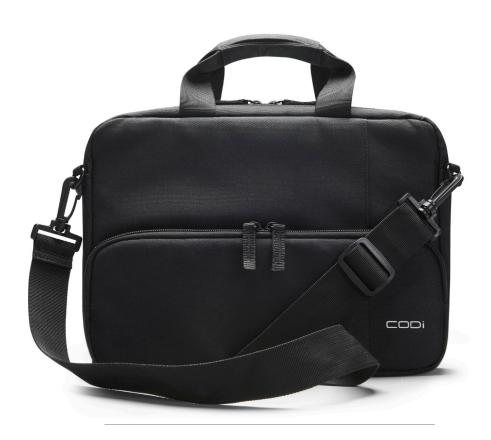

### EXPERT HANDLING

Go sporty and hands free with the detachable, adjustable crossbody shoulder strap or grip it by the durable handle for a stylish on-the-go.

Style: COD151-4 Material: 100% 600d Polyester

Color: Black Laptop/Chromebook Compatibility: 13.3" / 39,6 cm

For additional information contact: 1.800.263.4462 | custsupport@codiworldwide.com