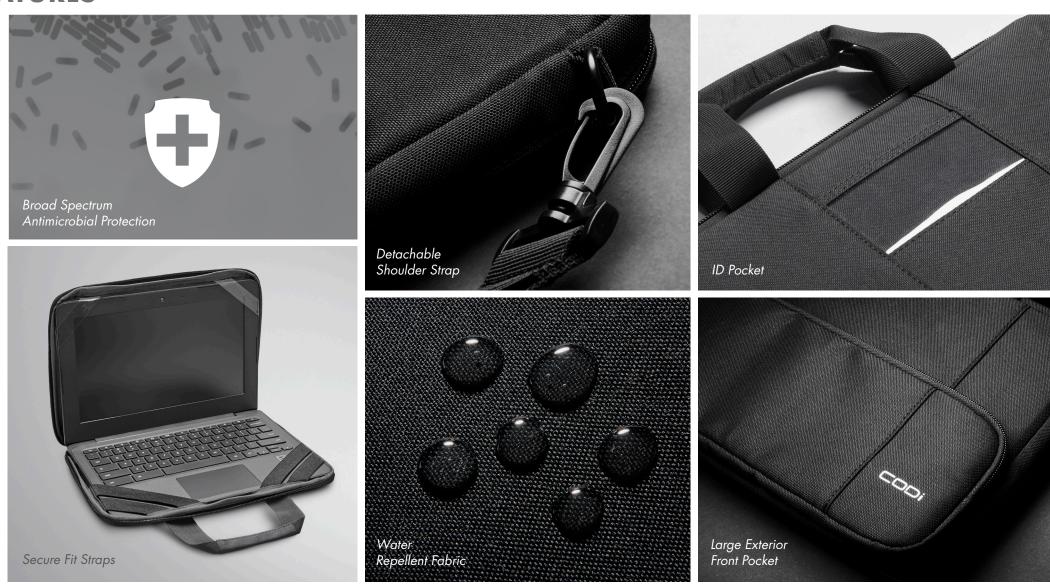

#### WORK FROM ANYWHERE

Devices never have to leave the case, so you can get from 0 to Work in a few seconds flat while staying protected from bumps and drops.

### STAY CHILL ABOUT SPILLS

Water-repellent fabric case helps keep your tech safe against accidental spills and drip-drops.

#### ANTIMICROBIAL COATING

Broad spectrum Antimicrobial coating protection helps prevent the growth of bacteria.

#### QUICK TO POWER UP

Stowe your chargers, cable, pens and more for easy access in the exterior front pocket.

### EXPERT HANDLING

Go sporty and hands free with the detachable, adjustable crossbody shoulder strap or grip it by the durable handle for a stylish on-the-go.

Style: COD151-4 Material: 100% 600d Polyester

### **FEATURES**